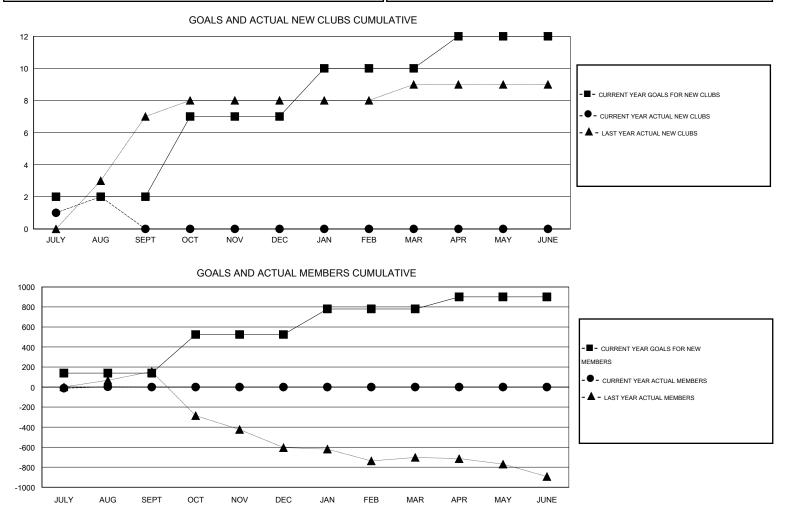

## LOCATION PHILIPPINES

GMT CA 5

| Clubs<br>RESULTS FOR 2015-2016 |   |   |   |    | Members<br>RESULTS FOR 2015-2016 |     |    |    |   |
|--------------------------------|---|---|---|----|----------------------------------|-----|----|----|---|
|                                |   |   |   |    |                                  |     |    |    |   |
| JULY/AUG/SEPT                  | 2 | 2 | 3 | -1 | JULY/AUG/SEPT                    | 140 | 74 | 71 | 3 |
| OCT/NOV/DEC                    | 5 | 0 | 0 | 0  | OCT/NOV/DEC                      | 385 | 0  | 0  | 0 |
| JAN/FEB/MAR                    | 3 | 0 | 0 | 0  | JAN/FEB/MAR                      | 255 | 0  | 0  | 0 |
| APR/MAY/JUNE                   | 2 | 0 | 0 | 0  | APR/MAY/JUNE                     | 120 | 0  | 0  | 0 |